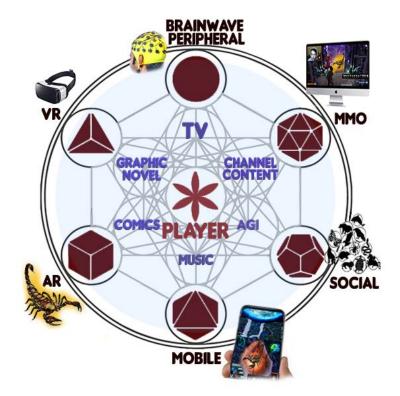

## Mandala: Roundtable

A BLUECHIP AFFAIR

The Mandala intellectual property and strategic vision are attracting a round table of blue-chip partners. This allows the flexibility to collaboratively determine the rollout of the products, leading to the grand vision of this multifaceted MMO. Taken together, all of the different parts of the Enlightenment Simulator function synergistically, provoking a new type of game play across platforms and media, fiction and reality.

Ultimately, the Enlightenment Simulator creates a game you live in all the time, making our existing world a game board, your mind the pieces, and the experience meaningful for both you and the world around you. The cross-media team will supervise the strategic partners' production of the different media and support of the creators, ensuring proper integration of the story content across the various channels. Proper synchronization of the production and simultaneous release schedules of the various media necessitates tokenomics to retain creative integrity and scale from the bottom up.

Mandala's intellectual property represents the evolution of cross-platform (TV, gaming, comics and VR/AR) experiential storytelling. Different types of storylines play across discrete media to specific target audiences, but ultimately these storylines tie together in a larger narrative. In this way, Mandala promises a richer level of engagement with the story and increased pervasiveness, with Easter eggs and rabbit-holes leading from platform to platform.

From a market perspective, the cross-platform strategy is used to penetrate varied demographic segments and then drive them to consume content from the entire IP. As the different events of the story roll out on TV and are supplemented by digital threads and VR/AR, culminating in the Enlightenment Simulator game, Mandala will capture a global audience worldwide and continually engage it in the many places where people live, play and are—ultimately building the Critical Mass.

The Mandala story uses groundbreaking technologies to take storytelling to a new level. Blockchain, AR, and VR are the wave to the future Metaverse. Through its partnership with MindMaze, Mandala's Enlightenment Simulator takes that one step further, integrating those technologies with biofeedback and brainwave monitoring, to completely break the Fourth Wall.

Extending the game off the desktop to a location-based mobile version will further enable players to be the heroes of their own lives—as they move around the real world. Furthermore, content from the TV and digital story elements ties dynamically into gameplay, so players will always be situated at the forefront of the story.