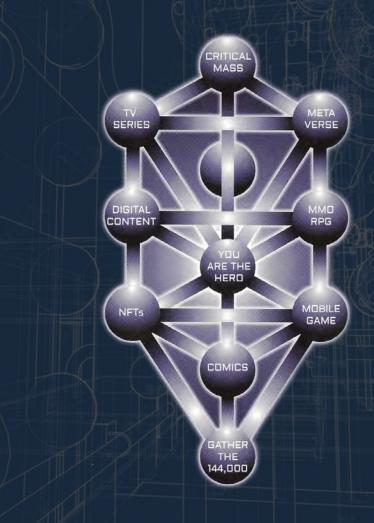

We refer to the initial catalyzing group of cells in the body of homanity as the 144,000 that said, we use the number in different ways. The first 144,000 people to 'Like' us at facebook com/enterthemindals are a first step in reaching the real 144,000. Ultimately we believe that the number is symalic - who knows how many people it will really take!

We created MANDALA" to put the theory into practice: as it is a story designed to actually reach a critical mass.

#### THE BLUEPRINT What is the MANDALA 7

The MANDALA "promotes the intersection of technology, spirituality, environmentalism and entertaimment via social networking sites, online names, numbu, novels and hlms, all in creative convergence with the real world. The musion of MANDALA" is to offer to a wide and diverse. clobal audience a broad set of viotsons for engagement with the "save the world" oneme through a variety or new and traditional media, utilizing "edistainment" as a vehicle to sumulate active audience participation in creating a healily and sustainable immre for the planet

Simply pot. MANDALA" uses entertainment and a cross-media story to help reach a critical mass of Rainbows around the world. This is what it's going to take to make the uest evolutionary leap.

We use the cosmic Tree of Life of the Kabbalah to illustrate the different stages of our protect and how it will help lead to the awakening of the critical mass. As we release new aspocts of the story and grow the Tree, step by step, our growing andience around the world will make the dream more and more real - until ultimately MANDALA" can serve as a real model of collective enlightenment.