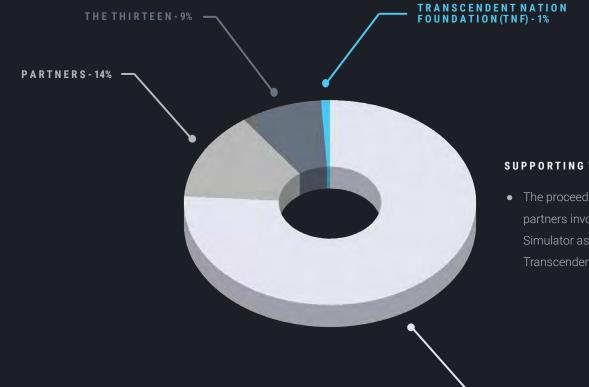

### SUPPORTING WORTHY CAUSES

 The proceeds from the first NFT launch will be shared with the partners involved and go to building the Enlightenment Simulator as outlined in this blueprint. A portion will go to the Transcendent Nation Foundation (TNF), a 501(c)3 non-profit. ≡

• T R E A S U R Y - 76%

CHOOSE A CLAN

\* /enterthemandala YOU ARE THE CRITICAL MASS