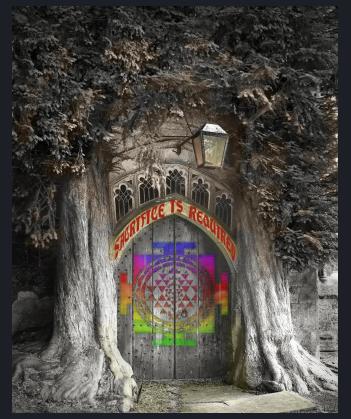

### TOKENOMICS PROTOCOL FREE MARKET + MULTI-CHAIN

- The Sacrifice tokenomics model will help catalyze the "Regenaissance" – transforming Degens into Regens. Sacrifice to activate the decoupling from the macro market and hedge against inflation. Pioneer a sustainable metaverse for future generations built on the first principles of sovereignty, decentralization, enlightenment, and freedom.
- Elevate yourself through cutting-edge blockchain technology. Create a sharing economy based on the power of human consciousness used in a metaverse. Provide a simulation that demonstrably proves the bankruptcy of the scientific materialist paradigm and the abundance of a free market and spirit.
- Manifest the abundance paradigm.

### THE WORLD IS THE GAME

A multichain metaverse powered by Cardano, the Enlightenment Simulator is both the combination of its parts and playable as discrete elements:

"An audience or viewer is necessary to create a Mandala. Where there is no YOU, there is no Mandala." – Padmasambhava